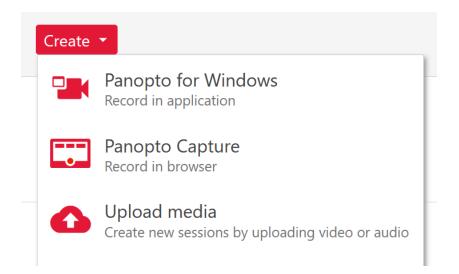

### **Recording a Lecture**

Follow these instructions to record lectures with Panopto from your own laptop.

- 1. Sign into Panopto using your Passport York credentials
- 2. Click Create then Panopto Capture

4. Click Create then Upload Media

5. Drag the file to the upload box, the file will upload automatically

Drag video or audio files here (or click to find on your computer)