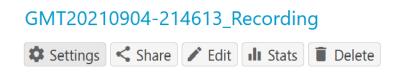

## Moving a Recording

If you have made a recording to 'My Folder' or would like to add a previous year's recording to a current year's course, follow these instructions to move a recording.

- **1.** Sign into <u>Panopto</u> using your Passport York credentials
- 2. Click Everything on the left side
- **3.** Locate the recording that needs to be moved
- 4. Mouse over the recording you want to move, and click Settings (Gear Icon)
- 5. Beside the folder, click **Edit**
- **6.** Select the folder from the dropdown menu to which you want to move the recording (the name of your course with the correct year at the end)