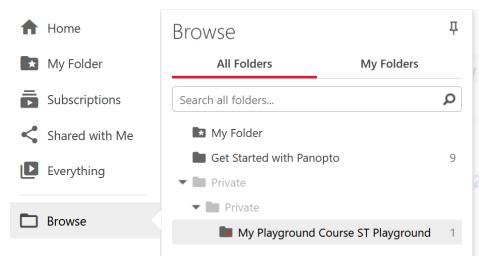

#### **Uploading a Recording**

If you have an existing video file, this can be uploaded to Panopto and included in the recordings for a course.

- 1. Sign into Panopto using your Passport York credentials
- 2. Click Browse on the left side, then expand Private twice
- 3. Select the course to which you would like to upload the recordings

4. Click Create then Upload Media

5. Drag the file to the upload box, the file will upload automatically

Drag video or audio files here (or click to find on your computer)

## Moving a Recording

If you have made a recording to 'My Folder' or would like to add a previous year's recording to a current year's course, follow these instructions to move a recording.

- **1.** Sign into <u>Panopto</u> using your Passport York credentials
- 2. Click Everything on the left side
- **3.** Locate the recording that needs to be moved
- 4. Mouse over the recording you want to move, and click Settings (Gear Icon)
- 5. Beside the folder, click **Edit**
- **6.** Select the folder from the dropdown menu to which you want to move the recording (the name of your course with the correct year at the end)

- **a.** You will need to expand the *Private* folders to locate the current year's course folder
- 7. Click Save

8. Beside the Folder, click Edit

Folder My Folder Edit

**9.** Select the folder to which you want to move the recording (the name of your course with the correct year at the end)