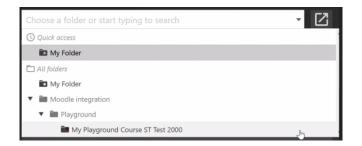

- 6. Click the red button to stop the recording
- 7. Select your course folder

8. Click Send to upload the recording