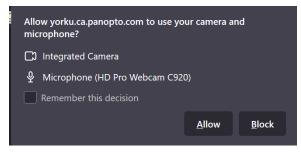

3. Click Allow when prompted to use the camera and microphone

- 4. Click **Screens and Apps** if you want to include content from your screen in the recording
- 5. Click the red button to begin the recording