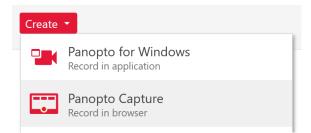

### **Recording a Lecture**

Follow these instructions to record lectures with Panopto from your own laptop.

- 1. Sign into Panopto using your Passport York credentials
- 2. Click Create then Panopto Capture